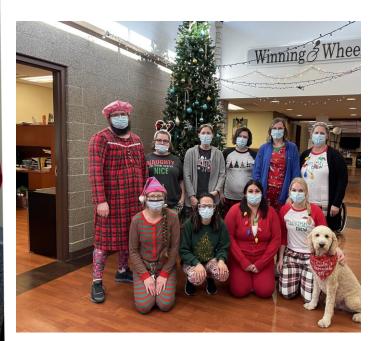

# What year did Big Meadows open?

Email your answer to Amber at: aschaefer@aheinco.com

All correct answers will be put into a drawing!

The Christmas Spirit was strong at Winning Wheels!

WEL

nt that,

Winning Wheels Staff Volunteering at Pat's Table